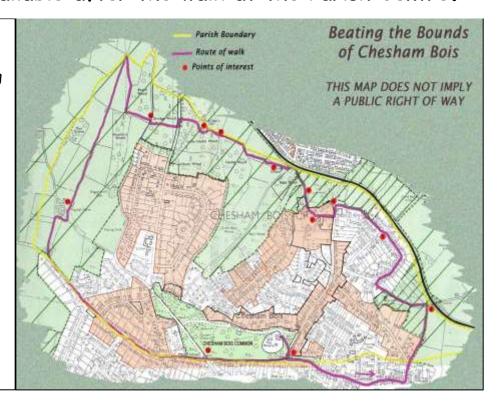

## 'Beating the Bounds' of Chesham Bois Sunday 22<sup>nd</sup> May 2022

## Departing from the Parish Centre Car Park at 2.00pm

Everyone welcome, **including dogs on leads** for a conducted walk of approximately 5 miles taking roughly 2 hours to trace the Parish boundary. The route includes stiles and Jacobs Ladder and is **NOT** suitable for pushchairs.