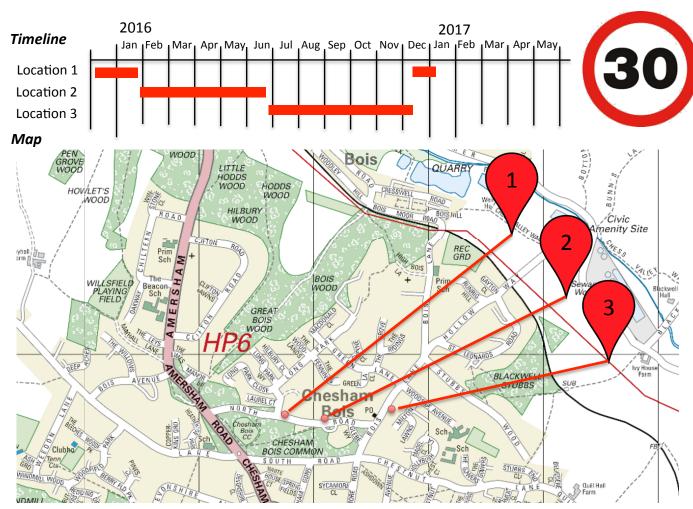

## **Summary**

Chesham Bois Parish Council is committed to maintaining road safety for all users and invested in a speed monitoring sign to make drivers aware of the speed they are travelling at.

The sign has been in use since January 2016 in North Road and Bois Lane and a summary of the data is presented below for your information.

## Statistics

| statistics                    |                          |                             |                             |                            |                             |                            |
|-------------------------------|--------------------------|-----------------------------|-----------------------------|----------------------------|-----------------------------|----------------------------|
| Statistic                     | North<br>Road<br>East    | North<br>Road<br>West       | Bois<br>Lane<br>South       | Bois<br>Lane<br>South      | Bois<br>Lane<br>South Total | North<br>Road<br>East      |
| Dates of monitoring           | 17 Dec 15 –<br>29 Jan 16 | 1 Feb2 016 –<br>27 Jun 2016 | 28 Jun 2016 –<br>8 Nov 2016 | 8 Nov 2016 –<br>5 Dec 2016 | 28 Jun 2016 –<br>5 Dec 2016 | 10 Dec 2016–<br>4 Jan 2017 |
| Total Movements during period | 39,455                   | 136,988                     | 263,704                     | 86,868                     | 350,572                     | 22,441                     |
| Days present at location      | 44                       | 131                         | 133                         | 27                         | 160                         | 25                         |
| % of movements over 29mph     | 31%                      | 23%                         | 12%                         | 8%                         | 11%                         | 19%                        |
| % of movements over 34mph     | 7%                       | 5%                          | 2%                          | 1.3%                       | 1.8%                        | 3.8%                       |
| Max Speed                     | 68 mph                   | 68 mph                      | 68 mph                      | 63 mph                     | 68 mph                      | 53 mph                     |
| Busiest Time of Day           | 7-9 am                   | 7-9 am                      | 8-10 am                     | 8-9 am                     | 8-10 am                     | 8 am – 4 pm                |
| Avg. number of movements/day  | 896                      | 1045                        | 2396                        | 3102                       | 2749                        | 863                        |
| Time most likely to speed     | 1-5 pm                   | 8 am & 3-6<br>pm            | 7-8 am &<br>6-7pm           | -                          | 7-8 am &<br>6-7pm           | -                          |